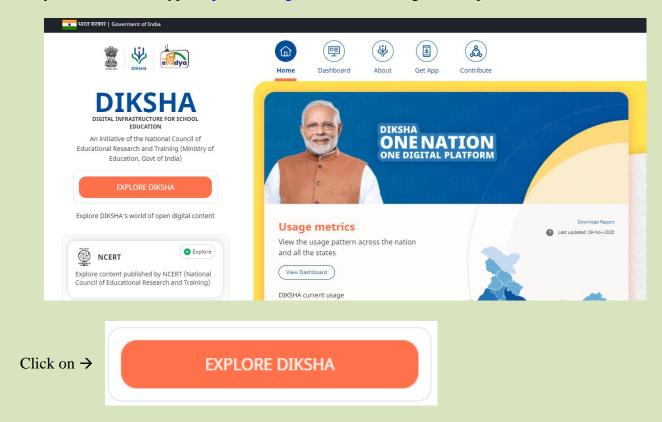

#### A. BY USING A LAPTOP OR COMPUTER

On your web browser type <a href="https://diksha.gov.in">https://diksha.gov.in</a>, the following screen opens

The following page opens:

Click on → Login (located at the top righthand corner of the screen)