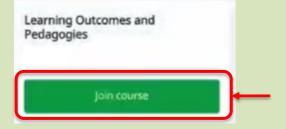

The Course you wish to join will be displayed, click on the "Join Course" tab

2. To join a course via a link received

Click on the link received, select open with 'DIKSHA' always:

The Course you wish to join will be displayed, click on the "Join Course" tab

The Course you wish to join will be displayed, click on the "Join Course" tab

After clicking on "**Join Course**" (by using any of the above given 3 methods), you will see that your progress is listed at 0%