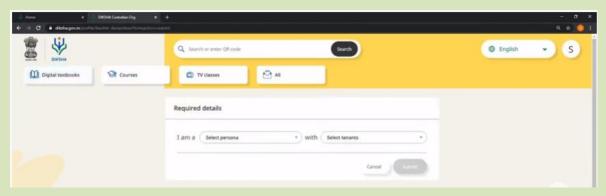

The first steps are for you to select 'Teacher' & 'CISCE' from the dropdown list.

The following details will be displayed:

If you have logged using an email ID, then you would need to validate your mobile number.