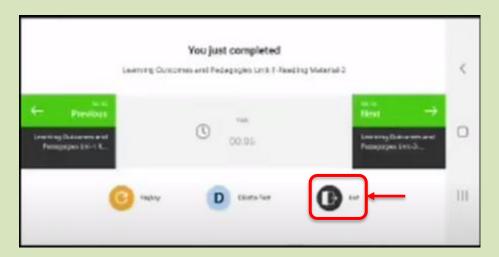

#### Click on "Start Learning"

You will get to see the content of the first Unit:

As you finish consuming the first unit, click on "Next" to go to the next unit

As you successfully complete Unit/Modules of the selected Course your progress shall increase accordingly. You can track your progress by clicking "Exit"