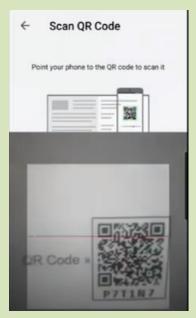

3. To join a course using a QR code received (At present, this option has not been made available)

Click on the **QR code icon** available at the bottom centre of the DIKSHA mobile App:

Scan the **QR Code** received by placing the same under the lens of your mobile camera: