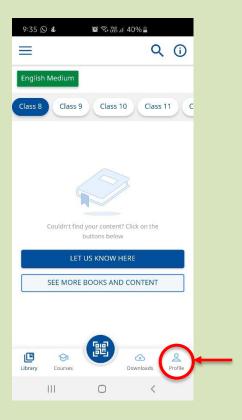

#### (ii) Registering on the DIKSHA portal using the DIKSHA App:

Open the "DIKSHA App" on your mobile phone

At the bottom right-side of the screen, click on "Profile":

Click on the "Login" tab

Now follow the same instructions as given from page 2-5 for successfully registering on the DIKSHA Portal.