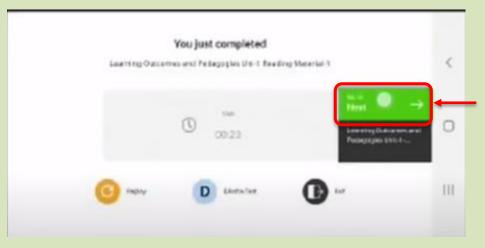

After you have selected the course you wish to join  $\rightarrow$  click on "Join Course"

The Course opens up → click on "Start Learning"

Once you click on "Start Learning", the first content opens up automatically:

#### Click on "Start Learning"

You will get to see the content of the first Unit:

As you finish consuming the first unit, click on "Next" to go to the next unit

As you successfully complete Unit/Modules of the selected Course your progress shall increase accordingly. You can track your progress by clicking "Exit"