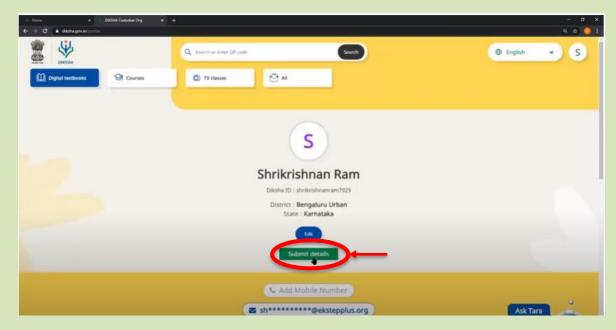

Once you have logged in, on the top right-hand corner of the screen **click on the button** as shown below:

Click on "Profile" from the dropdown list

Click on "Submit details" as Shown below:

The following page will open up: