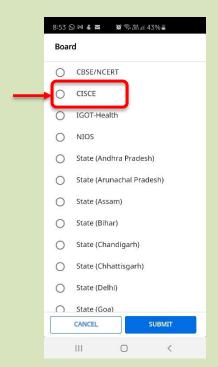

Once the App has finished installing, click on the "Open" button:

Now follow the given steps:

Select your **preferred language** and click on continue

Select 'Teacher'

Click on 'Select Board'

A list of Boards opens up, select "CISCE" and click on "Submit"