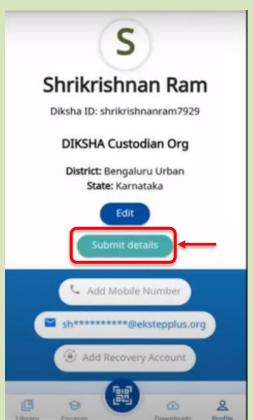

Once you have logged in, on the top right-hand corner of the screen **click on the button** as shown below:

Click on "Profile" from the dropdown list

Click on "Submit details" as Shown below:

The following page will open up:

The first steps are for you to select 'Teacher' & 'CISCE' from the dropdown list.

The following details will be displayed:

If you have logged using an email ID, then you would need to validate your mobile number.

Click on "Submit details"

Follow the same steps as given for submitting details using a computer/laptop