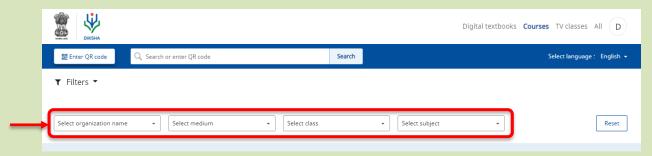

#### (i) Using a Computer/Laptop:

Open the DIKSHA Portal and login

Click on "Courses"

There are multiple ways to select the course you wish to join, i.e.:

- 1. Fill in the details shown to display the courses made available teachers of respective Boards. From the multiple courses displayed, click on the course you wish to join.
- 2. Type in the name of the course in the search box and click on search, the course you wish to join gets displayed, click on the same.
- 3. Copy and paste /type the link shared into the browser and click on search, the course you wish to join gets displayed, click on the same.
- 4. Scan the QR code (if available), the course you wish to join gets displayed, click on the same. (*At present, this option has not been made available.*)