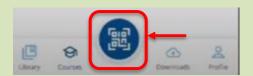

3. To join a course using a QR code received (At present, this option has not been made available)

Click on the **QR code icon** available at the bottom centre of the DIKSHA mobile App:

Scan the **QR Code** received by placing the same under the lens of your mobile camera: