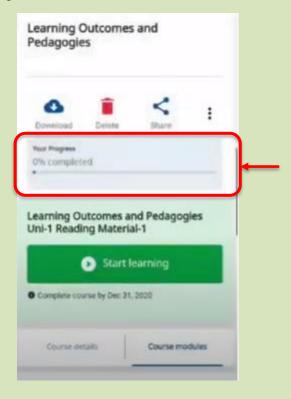

The Course you wish to join will be displayed, click on the "Join Course" tab

After clicking on "**Join Course**" (by using any of the above given 3 methods), you will see that your progress is listed at 0%

#### Click on "Start Learning"

You will get to see the content of the first Unit:

As you finish consuming the first unit, click on "Next" to go to the next unit

As you successfully complete Unit/Modules of the selected Course your progress shall increase accordingly. You can track your progress by clicking "Exit"