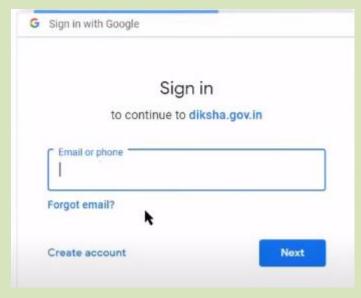

Click on the google email ID already displayed to **sign in** to the DIKSHA Portal.

If you wish to use another email ID, then click on "Use another account" and you will see the following page:

Enter the google email ID you wish to use and click on "Next"