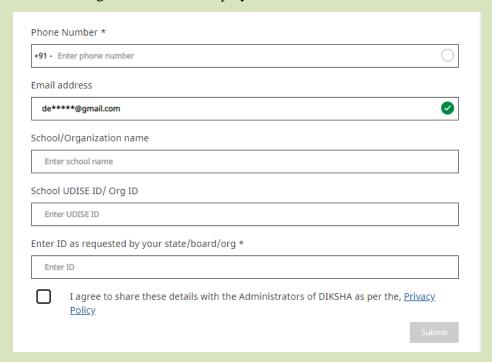

Once you have logged in, on the top right-hand corner of the screen **click on the button** as shown below:

Click on "Profile" from the dropdown list

Click on "Submit details" as Shown below:

The following page will open up:

The first steps are for you to select 'Teacher' & 'CISCE' from the dropdown list.

The following details will be displayed:

If you have logged using an email ID, then you would need to validate your mobile number.

Enter your mobile number and click on

You will receive an OTP on your mobile, enter the same in the box as shown below and click on Submit OTP:

The same would be for your email ID, if you have logged in using your mobile number, then you would need to validate your email ID. Enter your email ID and click on validate, you will receive an OTP on your given email ID. The same page displayed above opens, enter the OTP and click on Submit OTP to validate your email ID.

Fill in the name of your School. For the balance two fields, i.e.: School UDISE ID/Org ID, Enter ID as requested by your State/Board/Org\* follow the instructions as given below:

<u>School UDISE ID/Org ID</u>: Teachers must fill in the School Affiliation Code provided by CISCE, e.g. AP500

Enter ID as requested by your State/Board/Org\*: The ID should be in the form of: The first 3 letters of your NAME followed by the DATE OF BIRTH in the format DDMMYYYY. For example: If your first name is Rajender and your date of birth is 2nd September 1980, then your ID will be: RAJ02091980.

Tick the box as shown below and click on "Submit":

I agree to share these details with the Administrators of DIKSHA as per the, <u>Privacy</u> Policy

You have successfully self-declared all your information and the same has been submitted to DIKSHA.