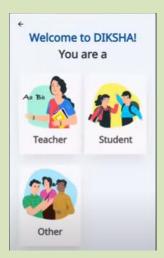

Once the App has finished installing, click on the "Open" button:

Now follow the given steps:

Select your **preferred language** and click on continue

Select 'Teacher'

Click on 'Select Board'

A list of Boards opens up, select "CISCE" and click on "Submit"