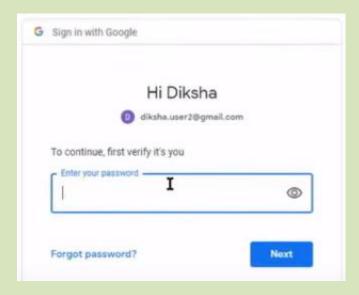

Enter the password assigned by you for the used email ID and click on "Next" again.

You are now signed into the DIKSHA Portal.