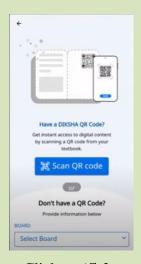

Once the App has finished installing, click on the "Open" button:

Now follow the given steps:

Select your **preferred language** and click on continue

Select 'Teacher'

Click on 'Select Board'

A list of Boards opens up, select "CISCE" and click on "Submit"