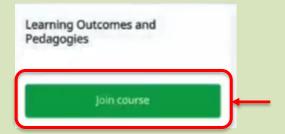

The Course you wish to join will be displayed, click on the "Join Course" tab

2. To join a course via a link received

Click on the link received, select open with 'DIKSHA' always:

The Course you wish to join will be displayed, click on the "Join Course" tab

The Course you wish to join will be displayed, click on the "Join Course" tab

After clicking on "**Join Course**" (by using any of the above given 3 methods), you will see that your progress is listed at 0%