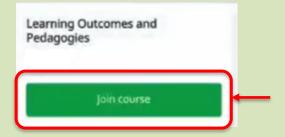

After you have selected the course you wish to join  $\rightarrow$  click on "Join Course"

The Course opens up → click on "Start Learning"

Once you click on "Start Learning", the first content opens up automatically:

The Course you wish to join will be displayed, click on the "Join Course" tab

2. To join a course via a link received

Click on the link received, select open with 'DIKSHA' always:

The Course you wish to join will be displayed, click on the "Join Course" tab

The Course you wish to join will be displayed, click on the "Join Course" tab

After clicking on "**Join Course**" (by using any of the above given 3 methods), you will see that your progress is listed at 0%