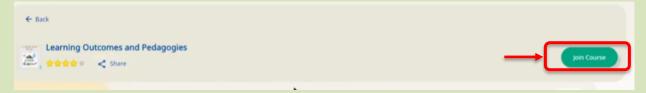

After you have selected the course you wish to join  $\rightarrow$  click on "Join Course"

The Course opens up → click on "Start Learning"

Once you click on "Start Learning", the first content opens up automatically: