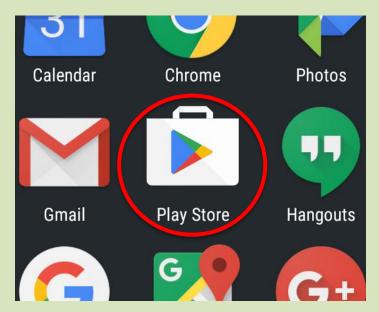

#### **B. BY USING AN ANDROID PHONE**

(i) To Install the App on your mobile phone:

Open the play store app on your Android mobile

In the search bar type the word **DIKSHA** and click on **search**:

The DIKSHA App will open, click on "Install":