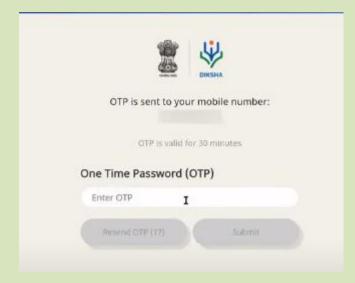

Tick the check box besides "I understand and accept the DIKSHA Terms of Use" and click on "Register"

An OTP page will appear:

Enter the OTP received on your mobile /email account and click on "Submit".

You are now signed into the DIKSHA Portal.