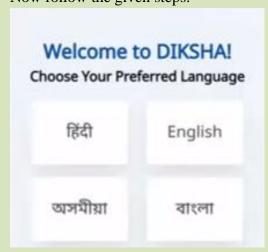

Once the App has finished installing, click on the "Open" button:

Now follow the given steps:

Select your **preferred language** and click on continue

Select 'Teacher'

Click on 'Select Board'

A list of Boards opens up, select "CISCE" and click on "Submit"