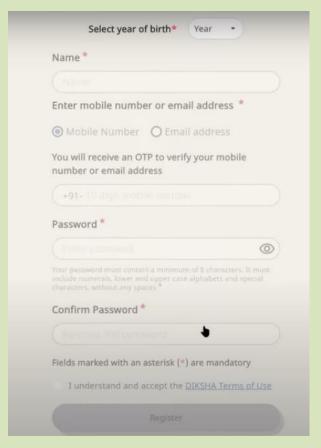

#### (ii) Using Register here option

Use this option if you wish to use your mobile number/an email ID not from google.

Click on "Register Here", you will land on the following page:

Fill in all the details on this page, i.e.: year of birth, name, mobile number/email ID, password you wish to use for signing in.

Tick the check box besides "I understand and accept the DIKSHA Terms of Use" and click on "Register"

An OTP page will appear:

Enter the OTP received on your mobile /email account and click on "Submit".

You are now signed into the DIKSHA Portal.