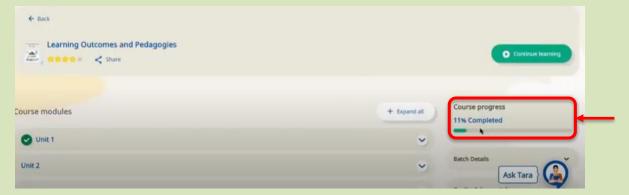

Once you start to consume the various units of the course, you will be able to see that your progress is being tracked:

After you consume all the units of a particular course and your progress reaches 100%, it means you have completed the course. You will then receive a 'Course Completion Certificate' within about 7 to 15 days after the completion of the course.

You will be able to see your progress in the Course.

After you consume all the units of a particular course and your progress reaches 100%, it means you have completed the course. You will then receive a 'Course Completion Certificate'.