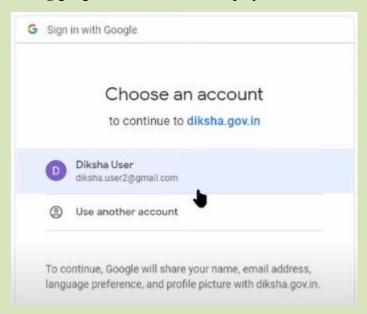

Click on "Login" from the dropdown list

The following page will open:

There are **two** options of registering:

(i) Using Sign in with Google option:

Click on "Sign in with Google".

Your **pre-existing** google email ID will be displayed

Click on the google email ID already displayed to **sign in** to the DIKSHA Portal.

If you wish to use another email ID, then click on "Use another account" and you will see the following page:

Enter the google email ID you wish to use and click on "Next"