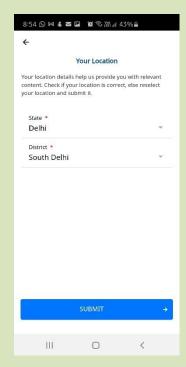

Fill in the required information and click on "Continue"

Fill in your State & District and click on "Submit"

With this, the App has successfully installed on your mobile phone.