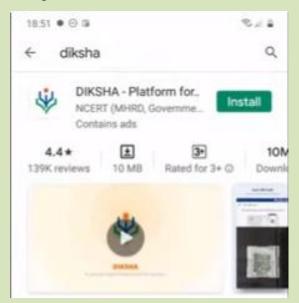

#### **B. BY USING AN ANDROID PHONE**

(i) To Install the App on your mobile phone:

Open the play store app on your Android mobile

In the search bar type the word **DIKSHA** and click on **search**:

The DIKSHA App will open, click on "Install":