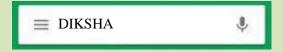

#### **B. BY USING AN ANDROID PHONE**

(i) To Install the App on your mobile phone:

Open the play store app on your Android mobile

In the search bar type the word **DIKSHA** and click on **search**:

The DIKSHA App will open, click on "Install":