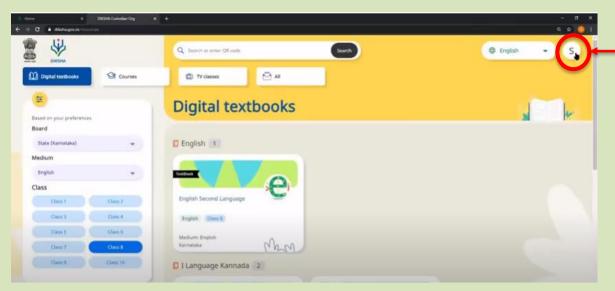

Once you have logged in, on the top right-hand corner of the screen **click on the button** as shown below:

Click on "Profile" from the dropdown list

Click on "Submit details" as Shown below:

The following page will open up: