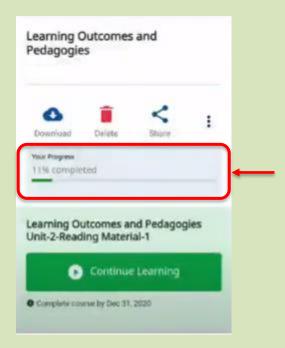

Once you start to consume the various units of the course, you will be able to see that your progress is being tracked:

After you consume all the units of a particular course and your progress reaches 100%, it means you have completed the course. You will then receive a 'Course Completion Certificate' within about 7 to 15 days after the completion of the course.

You will be able to see your progress in the Course.

After you consume all the units of a particular course and your progress reaches 100%, it means you have completed the course. You will then receive a 'Course Completion Certificate'.