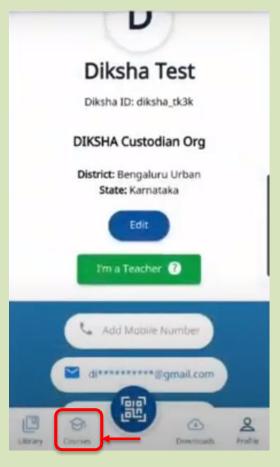

#### (ii) Using your Android Mobile Phone:

Open the DIKSHA App on your mobile phone → Click on "Courses"

There are multiple ways to join the courses, such as:

1. Type in the **name of the course** in the search box and click on **search** 