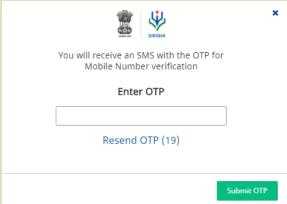

Tick the check box besides "I understand and accept the DIKSHA Terms of Use" and click on "Register"

An OTP page will appear:

Enter the OTP received on your mobile /email account and click on "Submit".

You are now signed into the DIKSHA Portal.

Enter your mobile number and click on

You will receive an OTP on your mobile, enter the same in the box as shown below and click on Submit OTP:

The same would be for your email ID, if you have logged in using your mobile number, then you would need to validate your email ID. Enter your email ID and click on validate, you will receive an OTP on your given email ID. The same page displayed above opens, enter the OTP and click on Submit OTP to validate your email ID.