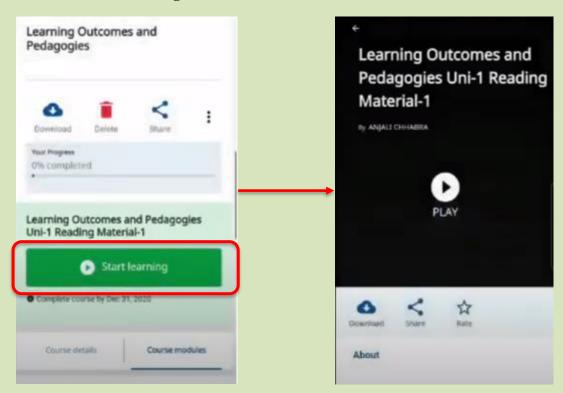

#### Click on "Start Learning"

You will get to see the content of the first Unit:

As you finish consuming the first unit, click on "Next" to go to the next unit

As you successfully complete Unit/Modules of the selected Course your progress shall increase accordingly. You can track your progress by clicking "Exit"