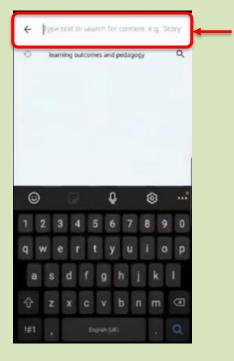

#### (ii) Using your Android Mobile Phone:

Open the DIKSHA App on your mobile phone → Click on "Courses"

There are multiple ways to join the courses, such as:

1. Type in the **name of the course** in the search box and click on **search** 

The Course you wish to join will be displayed, click on the "Join Course" tab

2. To join a course via a link received

Click on the link received, select open with 'DIKSHA' always:

The Course you wish to join will be displayed, click on the "Join Course" tab