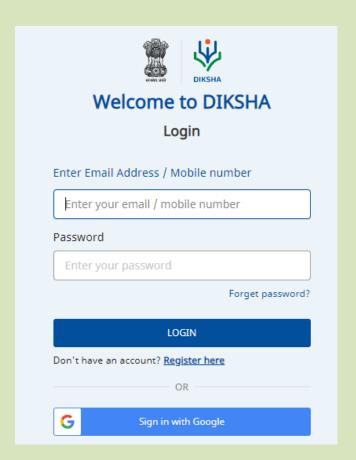

Click on the google email ID already displayed to **sign in** to the DIKSHA Portal.

If you wish to use another email ID, then click on "Use another account" and you will see the following page:

Enter the google email ID you wish to use and click on "Next"

Enter the password assigned by you for the used email ID and click on "Next" again.

You are now signed into the DIKSHA Portal.