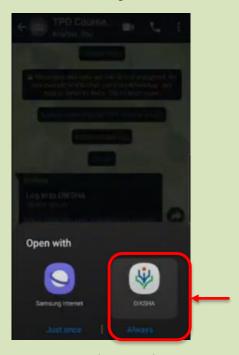

The Course you wish to join will be displayed, click on the "Join Course" tab

2. To join a course via a link received

Click on the link received, select open with 'DIKSHA' always:

The Course you wish to join will be displayed, click on the "Join Course" tab