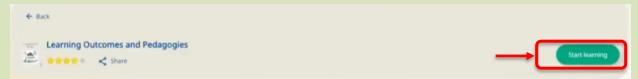

After you have selected the course you wish to join  $\rightarrow$  click on "Join Course"

The Course opens up → click on "Start Learning"

Once you click on "Start Learning", the first content opens up automatically:

#### Click on "Start Learning"

You will get to see the content of the first Unit:

As you finish consuming the first unit, click on "Next" to go to the next unit

As you successfully complete Unit/Modules of the selected Course your progress shall increase accordingly. You can track your progress by clicking "Exit"