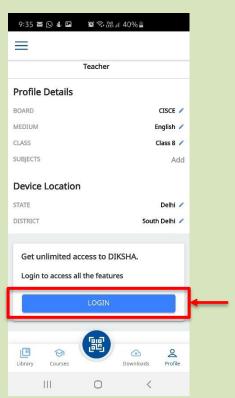

#### (ii) Registering on the DIKSHA portal using the DIKSHA App:

Open the "DIKSHA App" on your mobile phone

At the bottom right-side of the screen, click on "Profile":

Click on the "Login" tab

Now follow the same instructions as given from page 2-5 for successfully registering on the DIKSHA Portal.