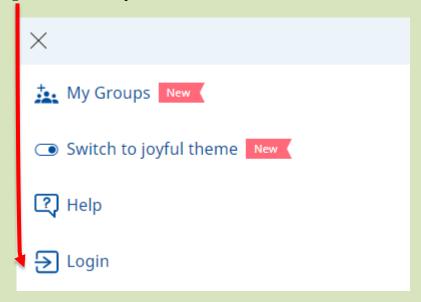

Click on "Login" from the dropdown list

The following page will open:

There are **two** options of registering:

(i) Using Sign in with Google option:

Click on "Sign in with Google".

Your **pre-existing** google email ID will be displayed