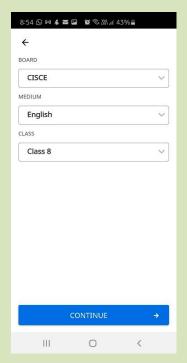

Fill in the required information and click on "Continue"

Fill in your State & District and click on "Submit"

With this, the App has successfully installed on your mobile phone.